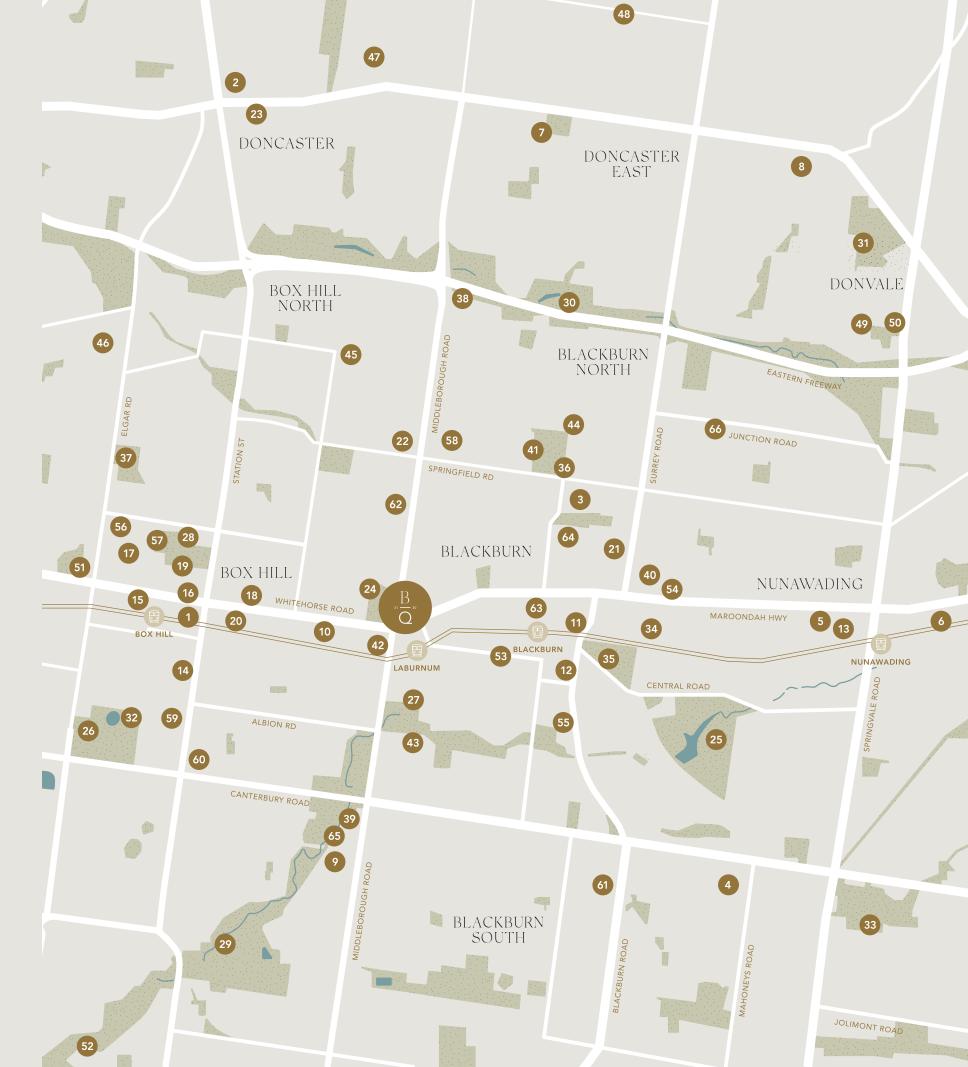

## / Shopping

- 1 Box Hill Central
- Westfield Doncaster
- 3 Blackburn Square
- 4 Forest Hill Chase
- 5 Brand Smart Factory Outlets
- 6 Nunawading Homemaker Centre
- 7 Jackson Court
- 8 Tunstall Square
- 9 HomeCo Box Hill

### / Dining

- 10 Red Cup Cafe
- 11 Ichikuro Japanese
- 12 The Food Republic Cafe
- 13 Puss and Mew Distillery
- 14 Tien Dat
- 15 Zero Mode
- 16 The Penny Drop
- 17 Second Wife
- 18 Phoenix Kitchen
- 19 Tang
- 20 Chit Chat Cafe
- 21 Auntie Billie's Cafe
- 22 Cafe Rubix
- 23 Paul & Sons Eatery

#### / Parks & Recreation

- 24 City Oval
- 25 Blackburn Lake Sanctuary
- 26 Surrey Park
- 27 Blacks Walk
- 28 Box Hill Gardens
- 29 Gardiners Creek Reserve
- 30 Koonung Creek Linear Park
- 31 Donvale Reserve
- 32 Aqualink Box Hill
- 33 Aqualink Nunawading
- 34 Urban Climb Blackburn
- 35 Blackburn Tennis Club
- 36 Koonung Park Tennis Club
- 37 Box Hill Athletic Club
- 38 Melbourne Badminton Centre
- 39 Box Hill Skatepark

#### / Education

- 40 Blackburn Primary School
- 41 Blackburn High School
- 42 Box Hill High School
- 43 Laburnum Primary School
- 44 Old Orchard Primary School
- 45 Kerrimuir Primary School
- 46 Koonung Secondary College
- 47 Doncaster Secondary College
- 48 East Doncaster Secondary College
- 49 Donvale Primary School
- 50 Heatherwood School
- 51 Box Hill TAFE
- BOXTIII II II E
- 52 Deakin University
- 53 Nido Early School
- 54 Papilio Early Learning Blackburn
- 55 Blackburn Preschool

#### / Health

- 66 Box Hill Hospital
- 57 Epworth Eastern
- 58 New Hope Medical
- 59 Guardian Medical Centre Box Hill
- 60 Box Hill Medical Centre
- 61 Bellbird Medical Centre
- 62 Emerge Gym
- 63 Snap Fitness Blackburn
- 64 Jetts Blackburn North
- 65 Genesis Health + Fitness Box Hill South
- 66 Just Breathe Urban Skin Bar

# / Key

Wetlands

Train station